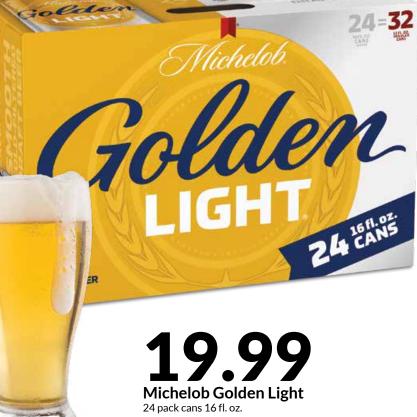

Take & Bake pizza single topping select varieties

12 ct. Bakery Fresh chocolate chip cookies















### For every **TRANSFERED AND FILLED** prescription



### **Huvee**, pharmacy

Weekly ad price effective July 27 - 31, 2021 at your New Prague Hy-Vee only.



**200 Tenth Ave SE, New Prague, MN 56071 Phone:** 952-758-2790 **Store Hours:** 6 am to 11 pm

Pharmacy Hours: Mon - Fri 8 am - 8 pm, Sat & Sun 9 am - 5 pm

Golden



**19.99** Michelob Ultra <sup>24</sup> pack cans 12 fl. oz.



**13.99** White Claw select varieties 12 pack cans 12 fl. oz.



**12.99** Leinenkugel's select varieties 12 pack bottles 12 fl. oz.



nEB4

**13.99** Pabst Blue Ribbon 24 pack cans 12 fl. oz.



**13.99** Windsor Canadian 1.75 L

**7.99** Barefoot select varieties 1.5 L



9.99 Fireball

750 ml



**10% OFF WANE** when you buy 6 bottles or more

Products not available at all locations. Plus deposit on applicable items.

Weekly ad price effective July 27 – 31, 2021 at your New Prague Hy-Vee only.