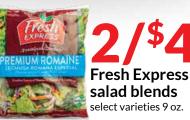

## **Best at Fresh**

Hy-Vee mac and cheese select varieties 7.25 oz.

99

drinking water

24 pack bottles 16.9 fl. oz.

2/\$4

**Old Dutch** 

twin pack select varieties