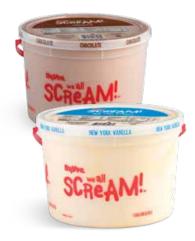

#### FREE PICKUP ON ORDERS \$30 OR MORE • 2-HOUR GROCERY PICKUP

99 Hy-Vee ice cream select varieties gallon

> CharKing charcoal briquets 15.4 lb.

**Blue Diamond Nut-Thins** select varieties 4.25 oz.

online.